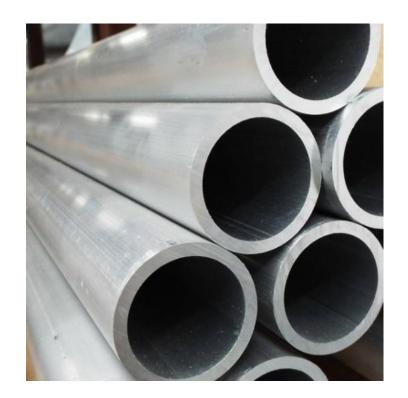

## **Aluminium Tube**

## **Aluminium Tube**

Our 6082 T6 aluminium scaffolding tube meets the below specification:

Chemical Composition to EN-573-3

Mechanical Properties to EN 755-2

Dimensions to EN755 (3-9)

We stock aluminium tube in various lengths, including 6m, 5m, 4m, 3m, 2m, 1.5m, 1m. We can also cut it to any size upon request.

Our aluminium scaffolding tube has dimensions of 48.3mm outside diameter, and 4.5mm wall thickness.

Our aluminium 33mm tube has dimensions of 33.40mm outside diameter, and 3.38mm wall thickness.

Our mill certificate and chemical properties documents are available upon request.